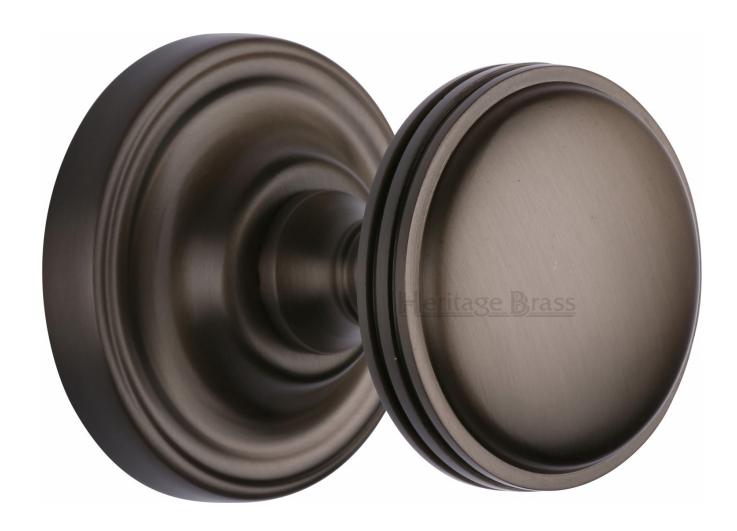

## Whitehall Round Mortice Knobs - Matt Bronze (Lacquered)

## **Product Images**

## **Description**

- Mushroom shape door knobs
- Concealed fix no screws are seen when fitted
- High architectural quality with heavy feel

## **Finish**

• Matt Bronze

## **Dimensions**

- Knob diameter 63mm
- Projection 70mm