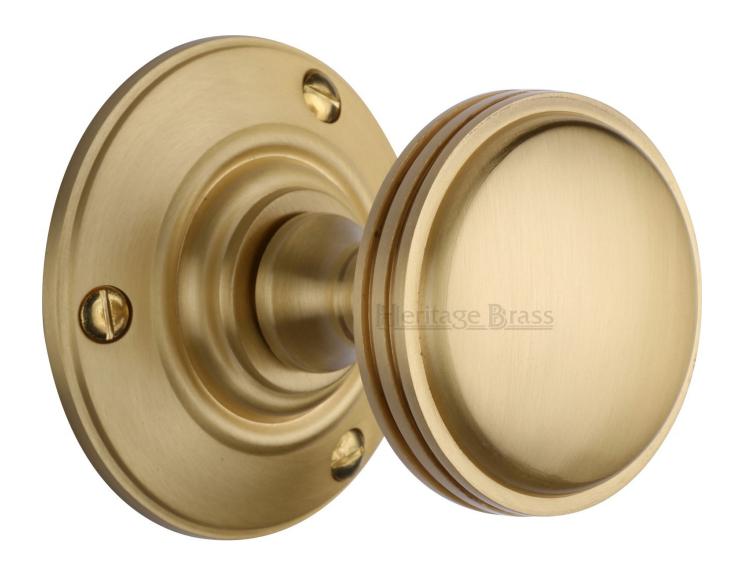

## **Richmond Round Mortice Knobs - Satin Brass (Lacquered)**

#### **Product Images**

#### **Description**

- Mushroom shape door knobs
- Face fix screws are seen when fitted
- High architectural quality with heavy feel

# **Finish**

• Satin Brass

### **Dimensions**

- Knob diameter 67mm
- Projection 70mm