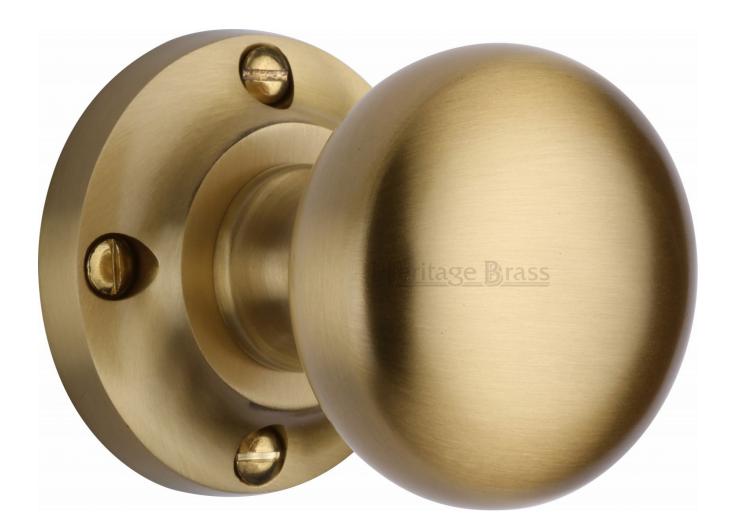

### **Product Images**

#### Description

- Mushroom shape door knobs
- Face fix screws are seen when fitted
- High architectural quality with heavy feel

# Finish

• Satin Brass