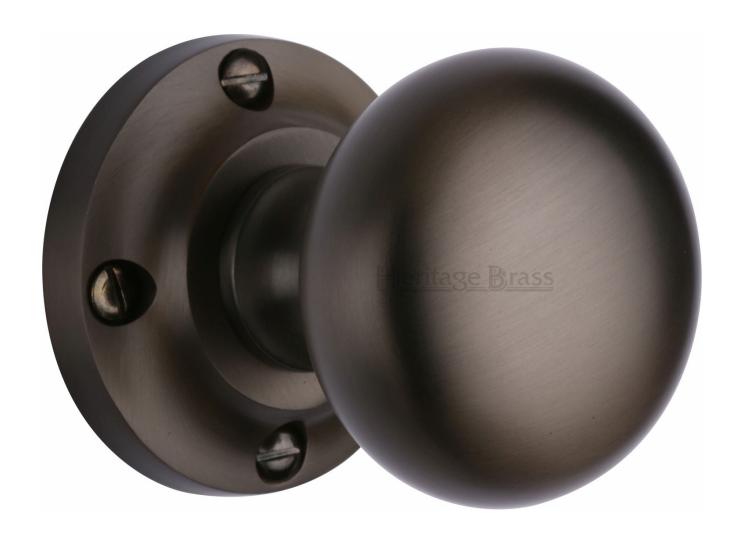

### Victoria Design Round Mortice Knobs - Matt Bronze (Lacquered)

#### **Product Images**

### Description

- Mushroom shape door knobs
- Face fix screws are seen when fitted
- High architectural quality with heavy feel

### **Finish**

• Matt Bronze

## **Dimensions**

- Knob diameter 57mm
- Projection 70mm