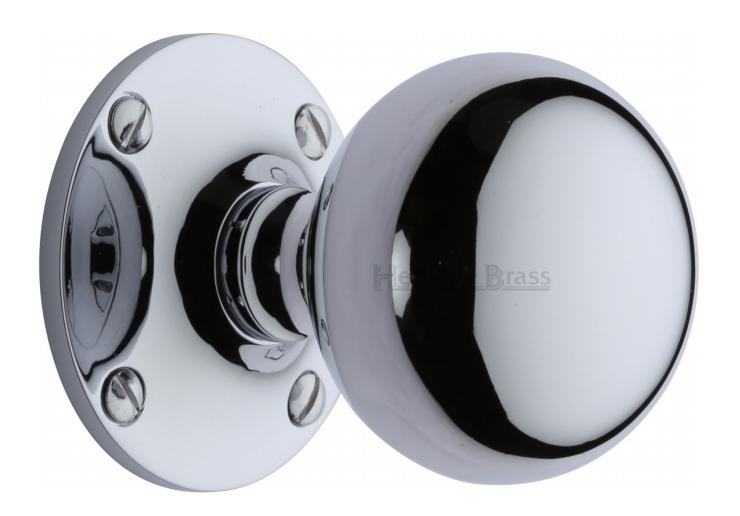

### Westminster Round Mortice Knobs - Polished Chrome

#### **Product Images**

#### Description

- Mushroom shape door knobs
- Face fix screws are seen when fitted
- High architectural quality with heavy feel

## Finish

Polished Chrome

# Dimensions

- Knob diameter 64mm
- Projection 79mm