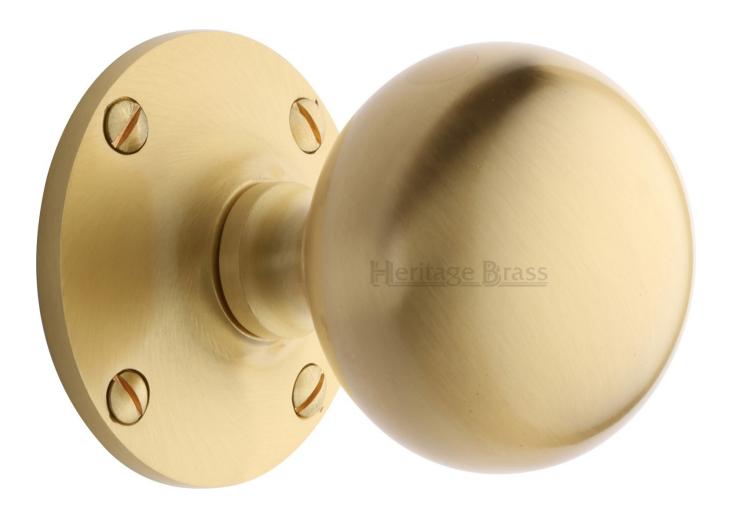

### Westminster Round Mortice Knobs - Satin Brass (Lacquered)

#### **Product Images**

### Description

- Mushroom shape door knobs
- Face fix screws are seen when fitted
- High architectural quality with heavy feel

### Finish

• Satin Brass