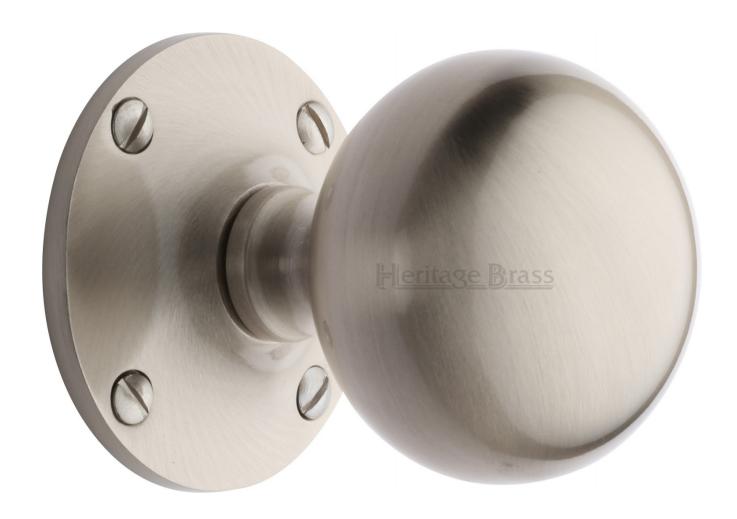

## **Westminster Round Mortice Knobs - Satin Nickel**

## **Description**

- Mushroom shape door knobs
- Face fix screws are seen when fitted
- High architectural quality with heavy feel

## **Finish**

• Satin Nickel

## **Dimensions**

- Knob diameter 64mm
- Projection 79mm