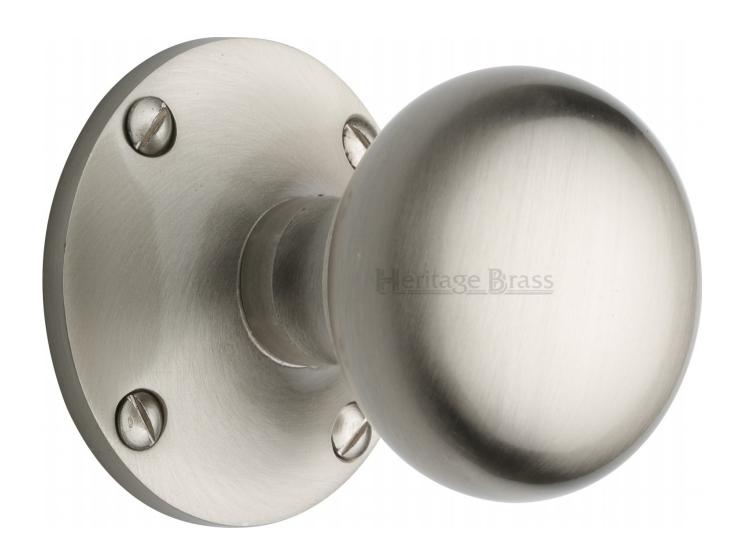

#### **Product Images**

#### **Description**

- Mushroom shape door knobs
- Face fix screws are seen when fitted
- High architectural quality with heavy feel

# **Finish**

Satin Nickel