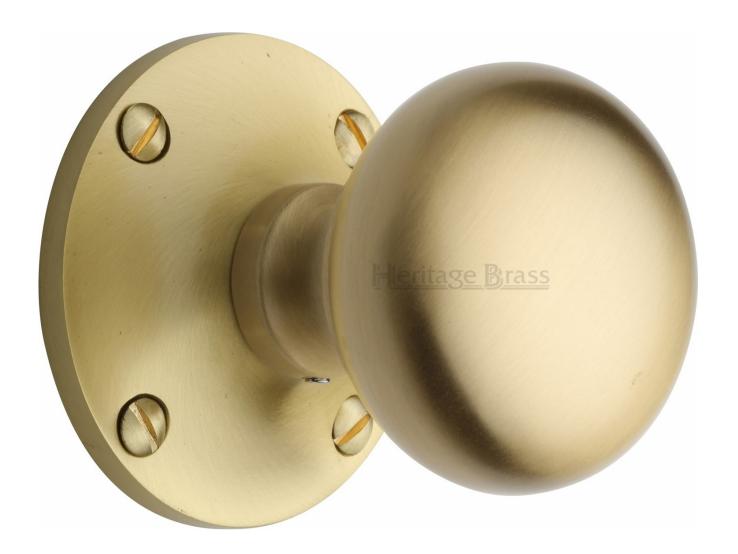

#### **Product Images**

#### Description

- Mushroom shape door knobs
- Face fix screws are seen when fitted
- High architectural quality with heavy feel

## Finish

• Satin Brass

### Dimensions

- Knob diameter 64mm
- Projection 66mm