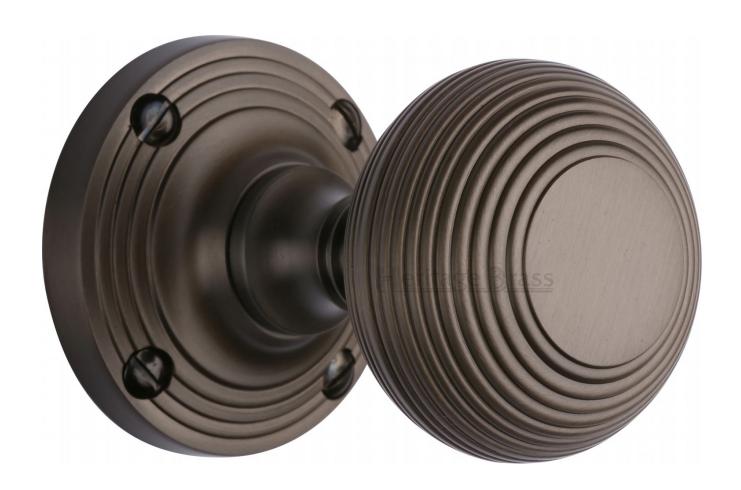

## Reeded Round Mortice Knobs - Matt Bronze (Lacquered)

## **Description**

- Reeded Round shape door knobs
- Face fix screws are seen when fitted
- High architectural quality with heavy feel

## **Finish**

• Matt Bronze

## **Dimensions**

- Knob diameter 60mm
- Projection 89mm