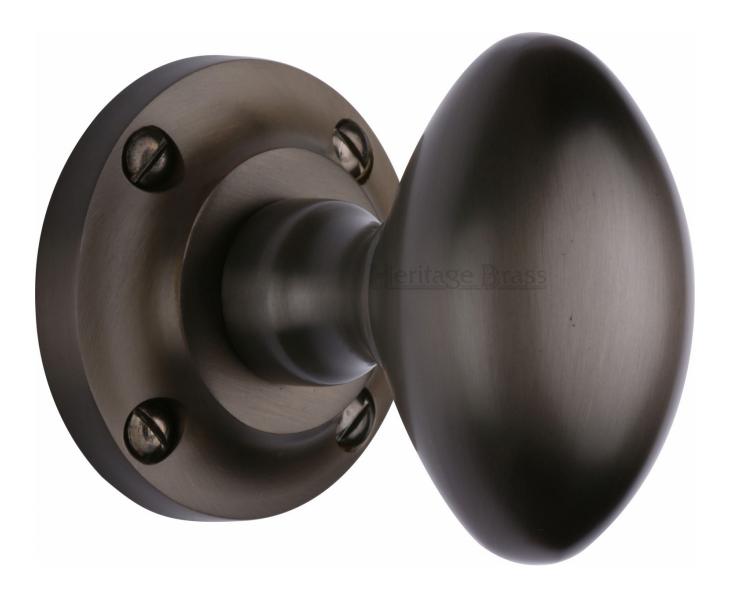

### Suffolk Oval Mortice Knobs - Matt Bronze (Lacquered)

#### **Product Images**

#### Description

- Oval shape door knobs
- Face fix screws are seen when fitted
- High architectural quality with heavy feel

# Finish

Matt Bronze

## Dimensions

- Knob diameter 57mm
- Projection 73mm