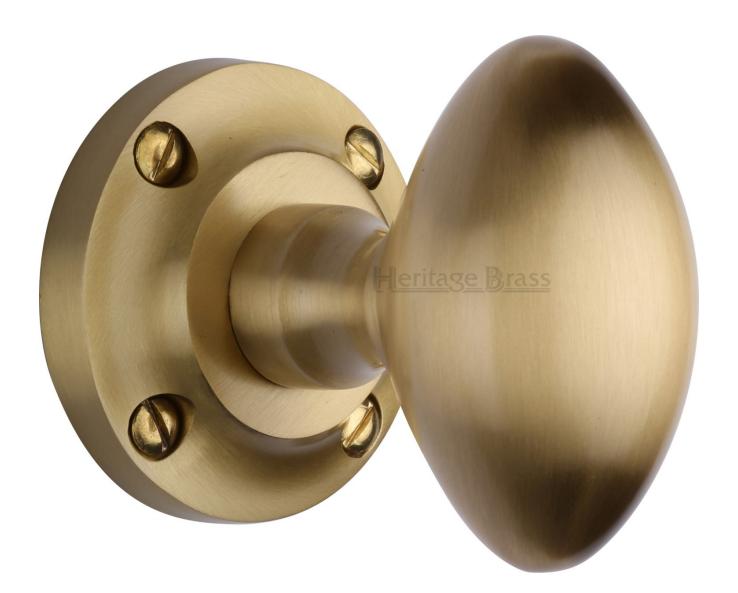

### Suffolk Oval Mortice Knobs - Satin Brass (Lacquered)

#### Description

- Oval shape door knobs
- Face fix screws are seen when fitted
- High architectural quality with heavy feel

## Finish

• Satin Brass

## Dimensions

- Knob diameter 57mm
- Projection 73mm