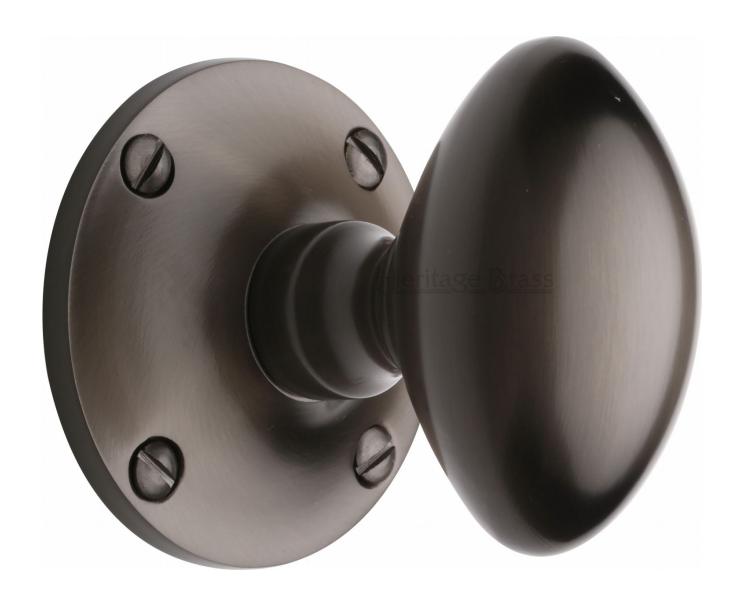

## Mayfair Oval Mortice Knobs - Matt Bronze (Lacquered)

#### **Product Images**

#### **Description**

- Oval shape door knobs
- Face fix screws are seen when fitted
- High architectural quality with heavy feel

## **Finish**

• Matt Bronze

### **Dimensions**

- Knob diameter 64mm
- Projection 76mm