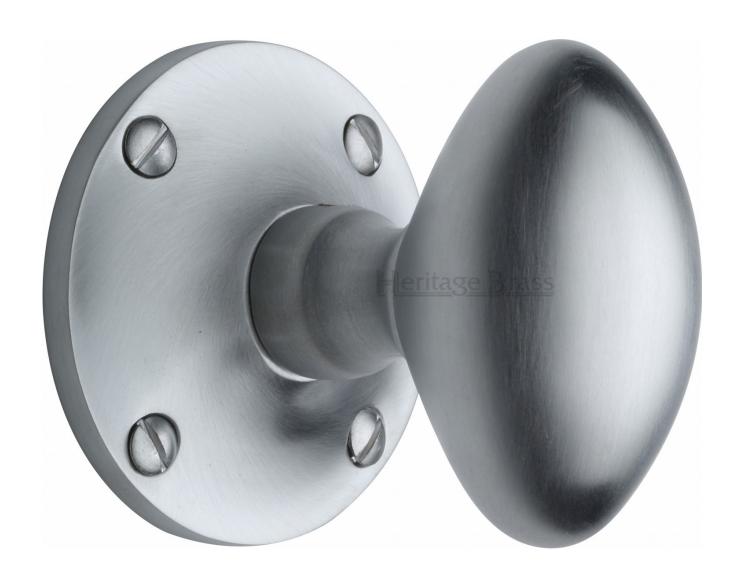

## **Mayfair Oval Mortice Knobs - Satin Chrome**

#### **Product Images**

#### Description

- Oval shape door knobs
- Face fix screws are seen when fitted
- High architectural quality with heavy feel

## **Finish**

• Satin Chrome

### **Dimensions**

- Knob diameter 64mm
- Projection 76mm