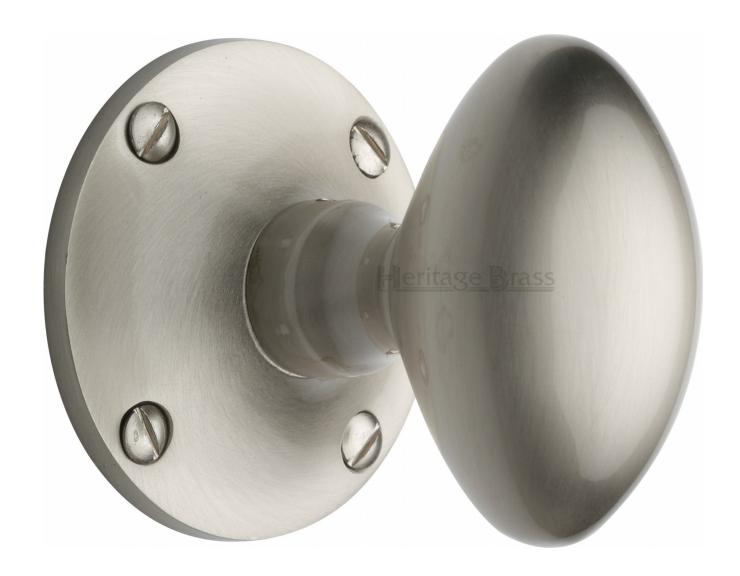

## **Mayfair Oval Mortice Knobs - Satin Nickel**

#### **Product Images**

#### **Description**

- Oval shape door knobs
- Face fix screws are seen when fitted
- High architectural quality with heavy feel

## **Finish**

Satin Nickel