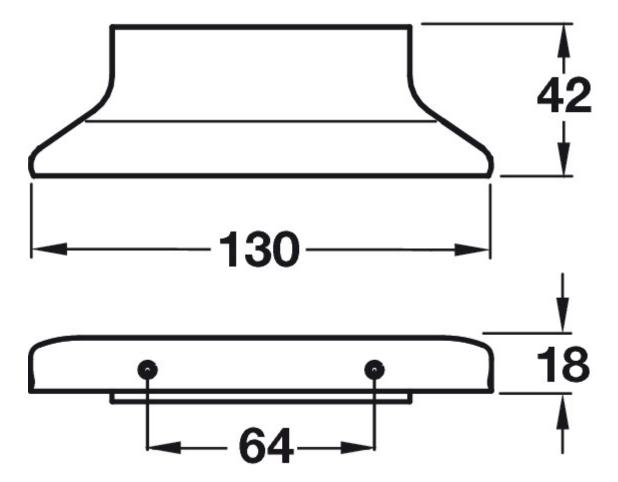

### **Size Details**

- Height 18 mm
- Depth 42 mm
- Hole spacing 64 mm
- Length 130 mm