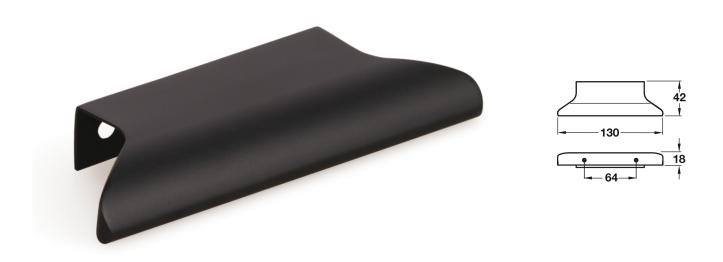

#### Rear Fixing Finger Edge Pull - 130mm Wide x 42mm Projection - Matt Black

### Description

- Hidden face fixing edge pulls.
- Sleek, minimal design ideal for those looking for a small discreet handle to open a drawer or door with.
- Suitable for use on kitchen cabinet doors, wardrobes, cupboard doors and drawers.

### **Size Details**

- Height 18 mm
- Depth 42 mm
- Hole spacing 64 mm
- Length 130 mm