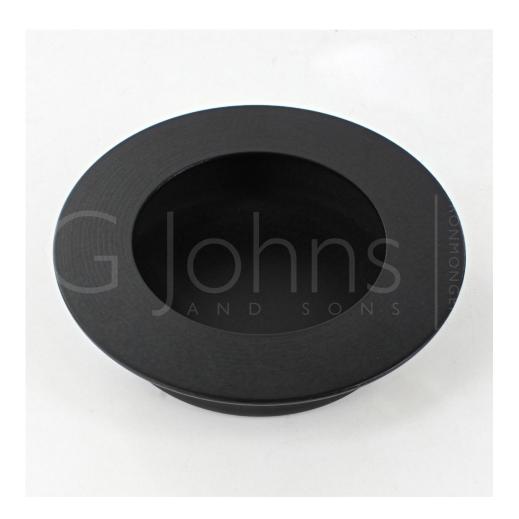

#### **Product Images**

#### Description

- Contemporary design round, circular shape flush fitting, inset pull handles for sliding doors.
- Suitable for use on full height sliding doors, wardrobe doors and cupboard doors.
- Sleek minimal look thanks to discreet fixings (this item is fixed via wood screws from inside the recess).
- This item has to be morticed (cut) into the door to allow it to sit fit flush.