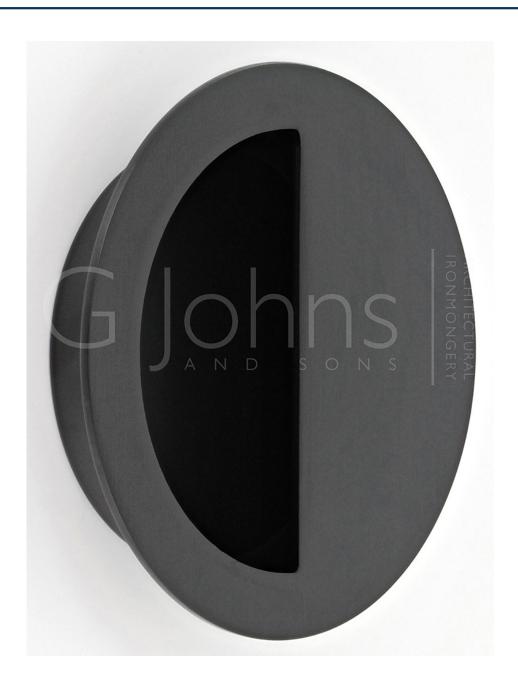

## Circular Shape Half Moon Grip Flush Pull Handle - 90mm Diameter - Matt Black

#### **Description**

- This item has to be morticed (cut) into the door to allow it to sit fit flush.
- Suitable for use on full height sliding doors, wardrobe doors and cupboard doors.
- Sleek minimal look thanks to discreet fixings. (This item is fixed via wood screws from inside the recess.)