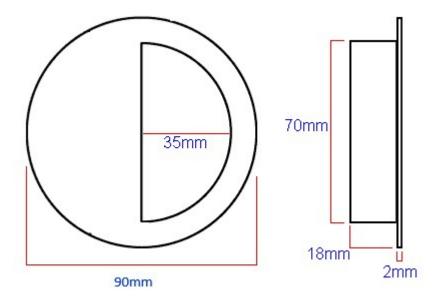

### **Size Details**

Item Code Diameter Opening SizeRecess DepthRecess DiameterBackplate Thickness

44465.1 90mm 35mm 18mm 70mm 2mm