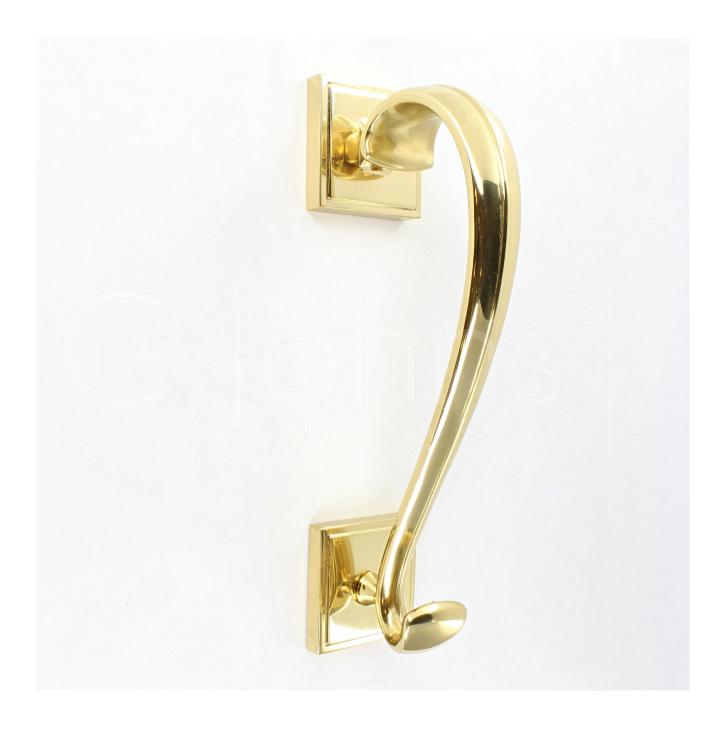

Flex Meadow Harlow, Essex CM19 5SR

Large Scroll Design Narrow Style Door Knocker With Square Roses - 196mm Length (46mm x 46mm Roses) - Polished Brass (Lacquered)

# **Description**

- Front door knocker scroll design
- Narrow pattern ideal for front doors with narrow stiles

#### Finish

Polished brass

#### **Dimensions**

- Bolt centres 154mm
- Back plate Diameters 46mm x 46mm
- Overall height 196mm
- Projection (At furthest point) 78mm