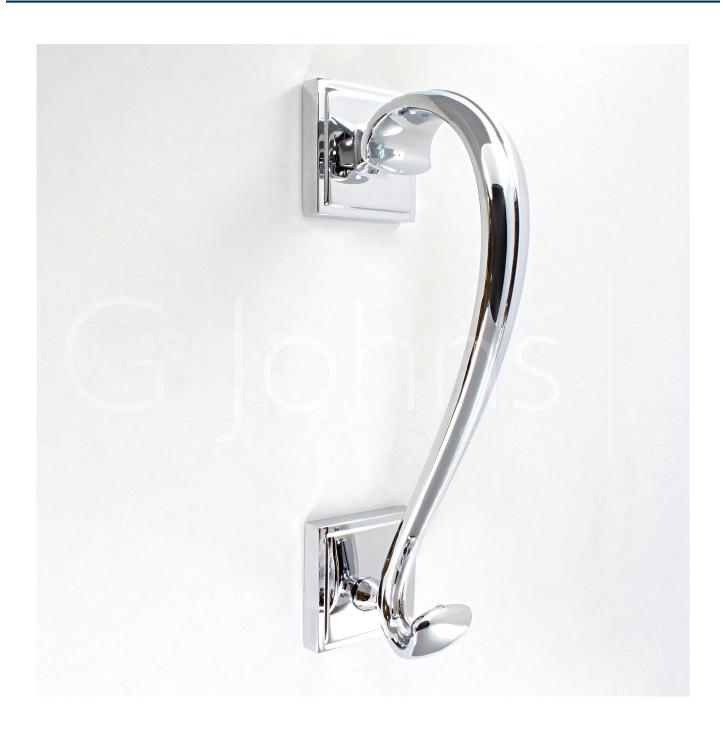

# Large Scroll Design Narrow Style Door Knocker With Square Roses - 196mm Length (46mm x 46mm Roses) - Polished Chrome

## **Description**

- Front door knocker scroll design
- Narrow pattern ideal for front doors with narrow stiles

#### Finish

• Polished Chrome

#### **Dimensions**

- Bolt centres 154mm
- Back plate Diameters 46mm x 46mm
- Overall height 196mm
- Projection (At furthest point) 78mm