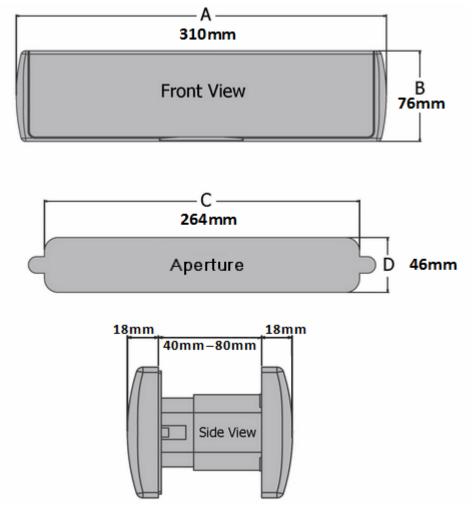

# Dimensions

Item Code Overall Width - (A)Overall Height - (B)Aperture Width - (C)Aperture Height - (D)To Suit Door Thickness

| 44479.1 | 310mm | 76mm | 264mm | 46mm | 40mm - 80mm |
|---------|-------|------|-------|------|-------------|
|---------|-------|------|-------|------|-------------|