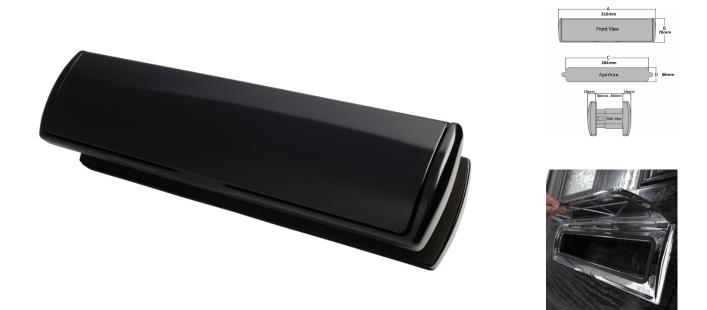

#### Sleeved Letter Plate Set - Draught Proof With Internal Brush - 310mm x 76mm - Black

#### Description

- Draught proof sleeved letter plate set.
- Black finish.
- 310mm x 76mm high letterbox with "lift up" spring loaded flaps and internal weather sealing.
- A combination of external foam seals and internal nylon brushes maximises weather sealing and draught proofing.
- This letterbox has been designed in house by a specialist product development team and combines smart design features, reliable operation with a hard wearing contemporary finish.
- Design registered, with patent pending, the sleek frame and flap design incorporate a concealed flap operating mechanism to maintain subtle exterior sightliness.

- This letterbox features internal and external thumb access for ease of use. When fully open the internal and external flap opens to 180° without over stressing and smart frame design prevents abrasive action against the flap during operation.
- This letterbox is a telescopic sleeve set to suit door thickness between 40mm 80mm.

### Finish

• Black