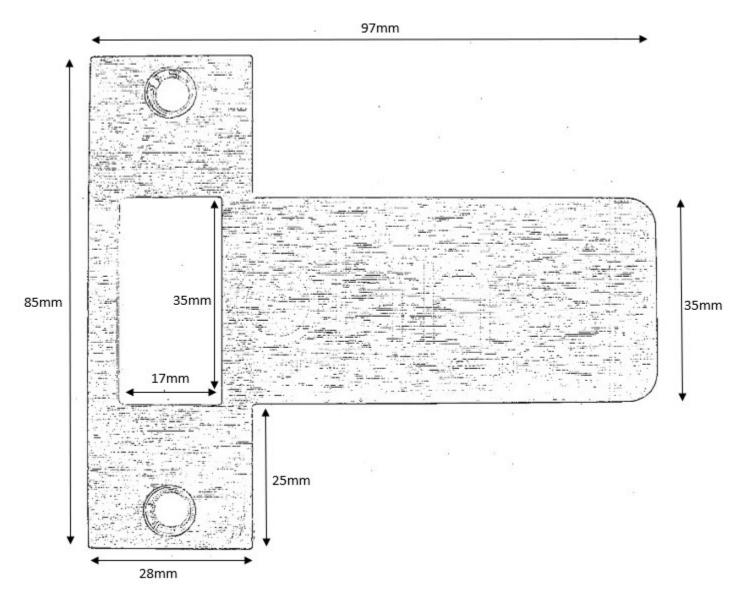

G Johns & Sons Ltd Unit D Westside Business Centre Flex Meadow Harlow, Essex CM19 5SR www.gjohns.co.uk 020 8360 7771 sales@gjohns.co.uk

#### Long Lip Extended Strike Plate For Outward Opening Night Latches - Satin Stainless Steel

#### **Product Images**



• Long Lip Extended Strike Plate For Outward Opening Night Latches

## Finish

• Satin Stainless Steel

### **Base Material**

• Grade 304 Satinless Steel

# Diagram



## **Unit Of Sale**

• These strike plates are sold individually - (Each.)

44480.1 - Long Lip Extended Strike Plate For Outward Opening Night Latches - Satin Stainless Steel -Each

Products in this set

×