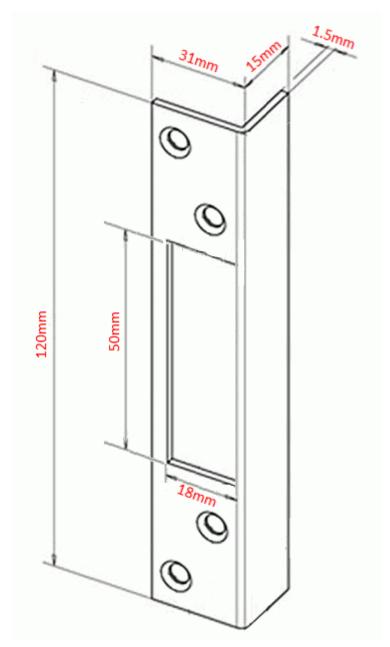

Harlow, Essex CM19 5SR www.gjohns.co.uk 020 8360 7771 sales@gjohns.co.uk VAT No: GB232661872 Company No: 00384076



### **Angled Strike Plate For Outward Opening Night Latches - Satin Stainless Steel**

#### **Product Images**









#### Description

• Angled Strike Plate For Outward Opening Night Latches

## **Finish**

• Satin Stainless Steel

### **Base Material**

• Grade 304 Satinless Steel

# **Dimensions**

• 120mm x 31mm x 15mm (Cut-Out - 50mm x 18mm)



### **Unit Of Sale**

• These strike plates are sold individually - (Each.)



 ${\bf 44481.1 \cdot Angled\ Strike\ Plate\ For\ Outward\ Opening\ Night\ Latches\cdot Satin\ Stainless\ Steel\cdot Each}$