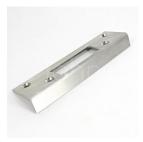

### **Angled Strike Plate For Outward Opening Night Latches - Satin Stainless Steel**

#### Description

• Angled Strike Plate For Outward Opening Night Latches

## **Finish**

• Satin Stainless Steel

### **Base Material**

• Grade 304 Satinless Steel