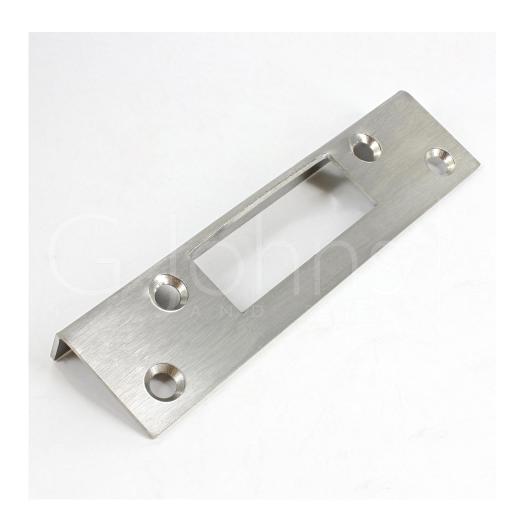

### **Angled Strike Plate For Outward Opening Night Latches - Satin Stainless Steel**

#### Description

• Angled Strike Plate For Outward Opening Night Latches

## **Finish**

• Satin Stainless Steel

### **Base Material**

• Grade 304 Satinless Steel