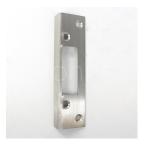

### **Angled Strike Plate For Outward Opening Night Latches - Satin Stainless Steel**

#### Description

• Angled Strike Plate For Outward Opening Night Latches

## **Finish**

• Satin Stainless Steel

### **Base Material**

• Grade 304 Satinless Steel