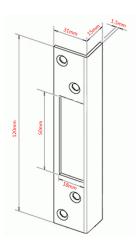

Harlow, Essex CM19 5SR www.gjohns.co.uk 020 8360 7771 sales@gjohns.co.uk VAT No: GB232661872 Company No: 00384076



### **Angled Strike Plate For Outward Opening Night Latches - Satin Stainless Steel**

#### **Product Images**









#### Description

• Angled Strike Plate For Outward Opening Night Latches

## **Finish**

• Satin Stainless Steel

### **Base Material**

• Grade 304 Satinless Steel

# **Dimensions**

• 120mm x 31mm x 15mm (Cut-Out - 50mm x 18mm)



### **Unit Of Sale**

• These strike plates are sold individually - (Each.)



 ${\bf 44481.1 \cdot Angled\ Strike\ Plate\ For\ Outward\ Opening\ Night\ Latches\cdot Satin\ Stainless\ Steel\cdot Each}$