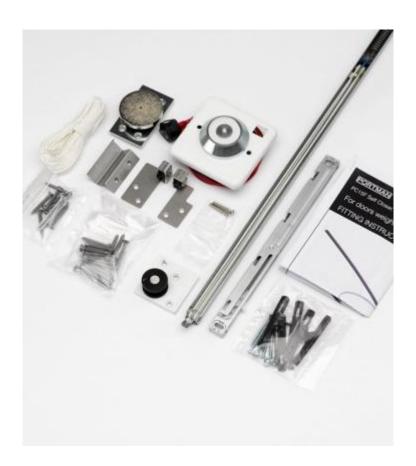

## **Product Images**

## **Description**

- Double door self-closer mechanism (uncontrolled) with soft close damper and 23Vac electro-magnetic hold open device.
- Electro magnet is rebated into the back edge of the door.
- When the door is pushed all the way back into the pocket the door will hold open.
- Designed to be connected to a buildings fire alarm system, in the event of a fire the electro-magnet will release the door.
- The electro-magnet can be overridden via switched fused spur or key switch for manual release.
- For use with our range of adjustable double sliding pocket door kits and adjustable double FD30 fire rated pocket door kits only.
- For single door kits please see product **41129.**