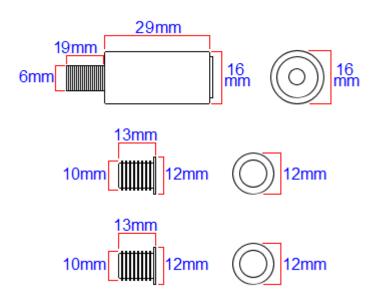

### **Size Details**

| ltem Code | Stop Length | Stop Diameter | Insert Diameter | Insert Length |
|-----------|-------------|---------------|-----------------|---------------|
| 44489     | 29mm        | 16mm          | 10mm            | 13mm          |