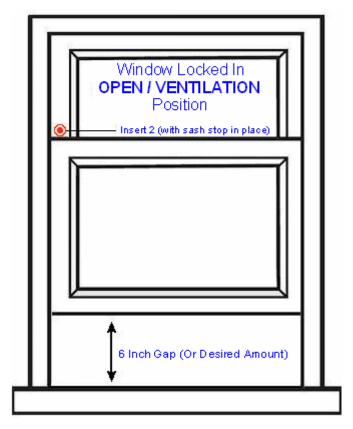

• The sliding sash window can be locked in the open position for ventilation, by screwing the sash stop into insert 2 (see below diagram)