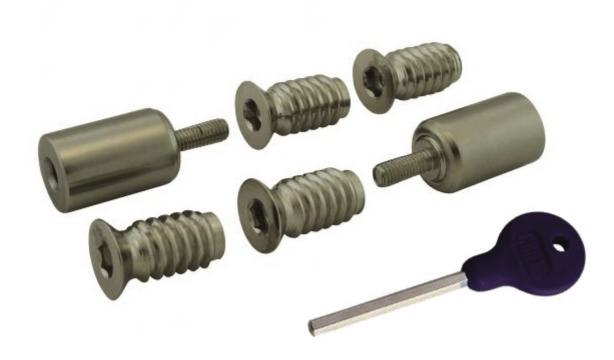

#### **Product Images**

#### Description

- Sliding sash window stop locks with a brushed satin nickel finish.
- Pack of two stops supplied with four inserts & key.
- Ideal for meeting insurance requirements for locking sliding sash windows.
- Two inserts provided per stop allows the sash window to be locked in the closed or in the open position.
- The threaded stops are screwed into inserts located in the top sash by use of key, this prevents ("stops") the sashes passing each other, hence the window is locked and can not be opened.
- The sash stops can only be locked and unlocked via the use of supplied key.

# **Unit Of Sale**

• Sold per pair - (A pair includes 2 x sash stops 4 x inserts & key).