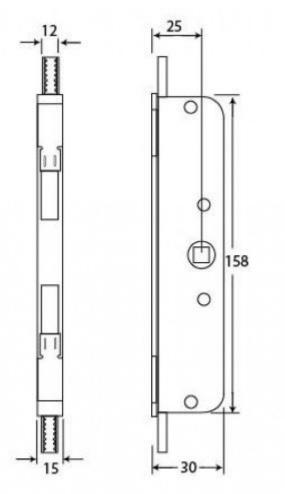

### **Size Details**

| ĺ | Item Code | Case Depth | Backset | <b>Body Dimensions</b> | Spindle Size |
|---|-----------|------------|---------|------------------------|--------------|
|   | 44490     | 30mm       | 25mm    | 158mm x 15mm           | 7mm x 7mm    |