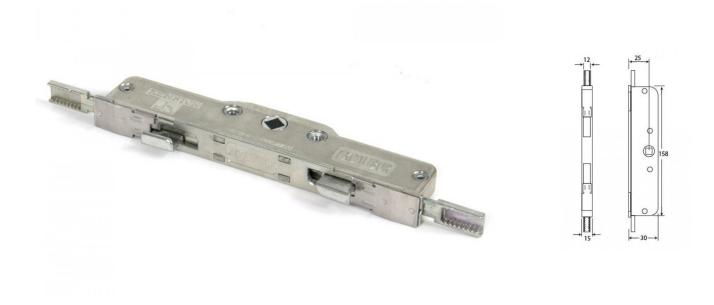

#### Description

- Espagnolette multi-point window gear box mechanism with centre claw locks.
- 30mm case depth 25mm Backset.
- For use with our range espagnolette / multi-point locking window handles.
- 3 point locking via centre claws with top & bottom shoot bolts.
- Maximum window height of 2000mm when used with 2 x 44492.6 shoot bolts and 2 x 44494.1 extension rods.
- Centre claws lock securely into a very substantial centre keep (sold separately). Whilst two steel shootbolts (sold separately) lock into the corners of the window for incredible resistance against attack.

### **Size Details**

| ĺ | Item Code | Case Depth | Backset | <b>Body Dimensions</b> | Spindle Size |
|---|-----------|------------|---------|------------------------|--------------|
|   | 44490     | 30mm       | 25mm    | 158mm x 15mm           | 7mm x 7mm    |