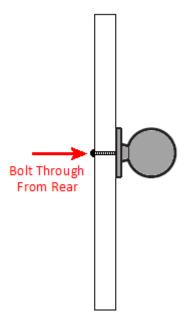

# **Fixings**

• This handle is fitted via a M4 bolt from the rear of the door / drawer - see below diagram.

- Bolt through fixings provide a superior strong fixing allowing this knob to be fitted to tall or heavy doors.
- Comes supplied with a 25mm long bolt suitable for use on 18mm thick doors.
- For doors thicker then 18mm, longer M4 fixing bolts are available to buy separately. (See related products below).