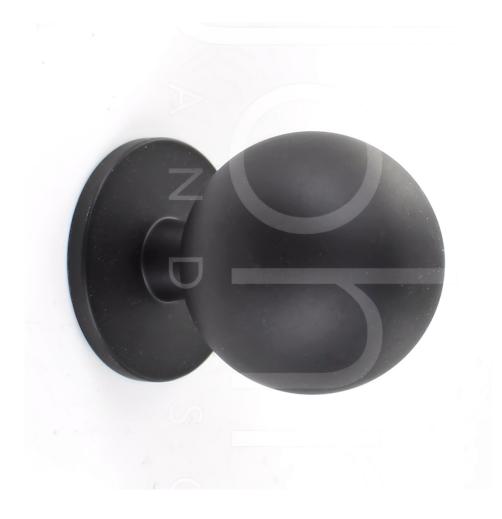

### Plain Ball Shape Cupboard Knobs With Fixed Rose - 2 Sizes - Matt Black

#### **Description**

- Ball shape cupboard door knobs with a fixed backplate rose.
- Matt black finish.
- Ideal for use on classic or contemporary units including, kitchen cabinet doors, wardrobes, cupboard doors and drawers.

#### **Base Material**

• Made from solid brass.

#### **Finish Details**

• Matt black