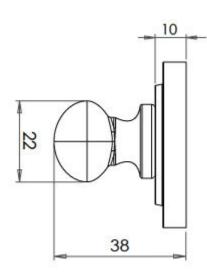

ists of two parts

1 - a snib turn which is fitted on the inside of the bathroom and is used to lock the bathroom or toilet by twisting the snib a quarter turn to the left or right

2 - a release which is fitted on the outside of the bathroom. If some gets locked in the bathroom or toilet the snib can be released in an emergency by twisting a coin or screwdriver in the slotted part of the rose a quarter turn

• This turn and release set uses a 5mm x 5mm spindle (the metal shaft that goes through the door) this suits standard UK bath locks

• A turn and release is only the cosmetic part that you see on the outside of the door and requires a mechanism to work in conjunction with it, such as a bathroom deadbolt

#### **Base Material**

• Solid Brass

# Finish

• Antique Brass

## Dimensions









- Rose Diameter 53mm
- Rose Projection 10mm

### Important Info Before You Buy

- Can also be used as a privacy lock for bedrooms
- Supplied with all fixings
- PLEASE NOTE THIS ITEM MUST BE USED IN CONJUNCTION WITH A DEAD BOLT OR A BATHROOM MORTICE LOCK

| Г | _ |   | I |
|---|---|---|---|
|   | 3 | × | l |
| L |   |   | l |

44553.1 - Bathroom Oval Knob Turn & Release With Reeded Round Rose - 53mm x 10mm - Antique Brass (Lacquered)