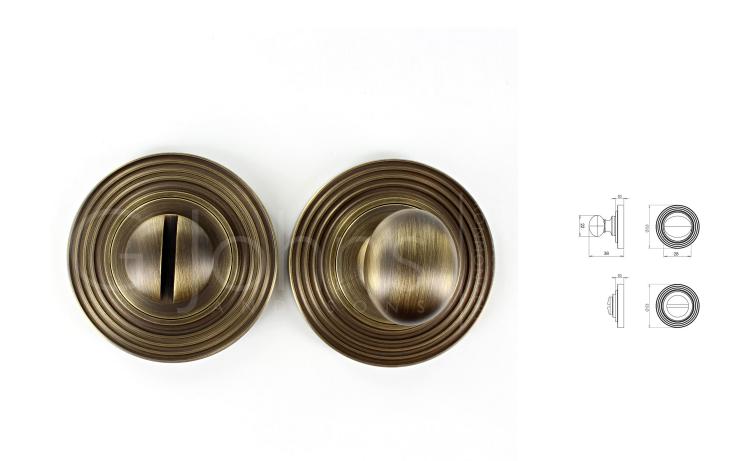

# Bathroom Oval Knob Turn & Release With Reeded Round Rose - 53mm x 10mm - Antique Brass (Lacquered)

### Description

- Antique brass bathroom turn & release set with reeded pattern concealed fix rose.
- A turn and release consists of two parts

1 - a snib turn which is fitted on the inside of the bathroom and is used to lock the bathroom or toilet by twisting the snib a quarter turn to the left or right

2 - a release which is fitted on the outside of the bathroom. If some gets locked in the bathroom or toilet the snib can be released in an emergency by twisting a coin or screwdriver in the slotted part of the rose a quarter turn