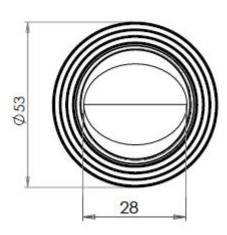

ts of two parts

1 - a snib turn which is fitted on the inside of the bathroom and is used to lock the bathroom or toilet by twisting the snib a quarter turn to the left or right

2 - a release which is fitted on the outside of the bathroom. If some gets locked in the bathroom or toilet the snib can be released in an emergency by twisting a coin or screwdriver in the slotted part of the rose a quarter turn

• This turn and release set uses a 5mm x 5mm spindle (the metal shaft that goes through the door) this suits standard UK bath locks

• A turn and release is only the cosmetic part that you see on the outside of the door and requires a mechanism to work in conjunction with it, such as a bathroom deadbolt

#### **Base Material**

• Solid Brass

# Finish

• Antique Brass

## Dimensions









- Rose Diameter 53mm
- Rose Projection 10mm

### Important Info Before You Buy

- Can also be used as a privacy lock for bedrooms
- Supplied with all fixings
- PLEASE NOTE THIS ITEM MUST BE USED IN CONJUNCTION WITH A DEAD BOLT OR A BATHROOM MORTICE LOCK

| Г | _ |   | I |
|---|---|---|---|
|   | 3 | × | l |
| L |   |   | l |

44553.1 - Bathroom Oval Knob Turn & Release With Reeded Round Rose - 53mm x 10mm - Antique Brass (Lacquered)