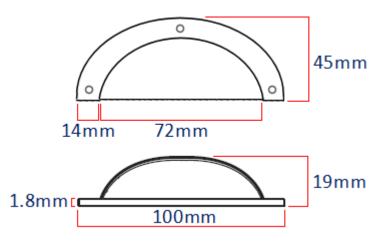

G Johns & Sons Ltd Unit D Westside Business Centre Flex Meadow Harlow, Essex CM19 5SR www.gjohns.co.uk 020 8360 7771 sales@gjohns.co.uk

### Half Moon Shaped Cup Handle - Polished Brass (Lacquered)

#### **Product Images**



#### Description

- Traditional half moon shape cup handle.
- Traditional face fix design via supplied wood screws.
- Made from solid brass, this item has been highly polished to produce a shiny finish.
- This popular, classic design handle is suitable for use in traditional areas including, kitchen cabinet doors, wardrobes, cupboard doors and drawers.

• Also suitable for use as a sash handle to lift up a sliding sash window.

# **Size Details**



## **Base Material**

• Made from solid brass.

# **Finish Details**

• Polished brass

## **Fixings**

- This handle is face fixed to the door, drawer or window via traditional slotted wood screws.
- Come supplied with matching raised head slotted screws.

## Usage

• Suitable for internal or external use.

## **Unit Of Sale**

• This cabinet handle is sold individually - (Each)

### Products in this set