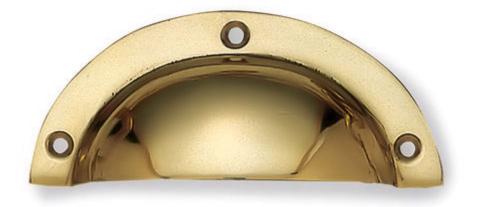

### Half Moon Shaped Cup Handle - Polished Brass (Lacquered)

#### Description

- Traditional half moon shape cup handle.
- Traditional face fix design via supplied wood screws.
- Made from solid brass, this item has been highly polished to produce a shiny finish.
- This popular, classic design handle is suitable for use in traditional areas including, kitchen cabinet doors, wardrobes, cupboard doors and drawers.