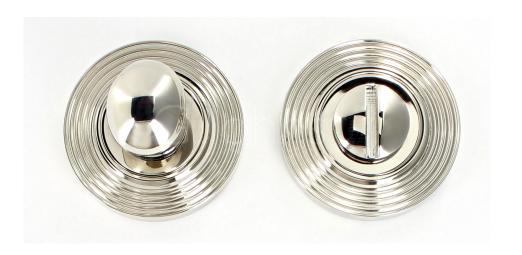

## Bathroom Oval Knob Turn & Release With Reeded Round Rose - 53mm x 10mm - Polished Nickel

#### **Description**

- Polished nickel bathroom turn & release set with reeded pattern concealed fix rose.
- A turn and release consists of two parts
  - 1 a snib turn which is fitted on the inside of the bathroom and is used to lock the bathroom or toilet by twisting the snib a quarter turn to the left or right
  - 2 a release which is fitted on the outside of the bathroom. If some gets locked in the bathroom or toilet the snib can be released in an emergency by twisting a coin or screwdriver in the slotted part of the rose a quarter turn
- This turn and release set uses a 5mm x 5mm spindle (the metal shaft that goes through the door) this suits standard UK bath locks
- A turn and release is only the cosmetic part that you see on the outside of the door and requires a mechanism to work in conjunction with it, such as a bathroom deadbolt