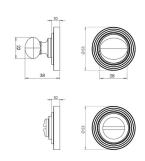

G Johns & Sons Ltd Unit D Westside Business Centre Flex Meadow Harlow, Essex CM19 5SR www.gjohns.co.uk 020 8360 7771 sales@gjohns.co.uk VAT No: GB232661872 Company No: 00384076

## Bathroom Oval Knob Turn & Release With Reeded Round Rose - 53mm x 10mm - Polished Nickel

## **Product Images**





#### **Description**

- Polished nickel bathroom turn & release set with reeded pattern concealed fix rose.
- A turn and release consists of two parts
  - 1 a snib turn which is fitted on the inside of the bathroom and is used to lock the bathroom or toilet by twisting the snib a quarter turn to the left or right
  - 2 a release which is fitted on the outside of the bathroom. If some gets locked in the bathroom or toilet the snib can be released in an emergency by twisting a coin or screwdriver in the slotted part of the rose a quarter turn
- This turn and release set uses a 5mm x 5mm spindle (the metal shaft that goes through the door) this suits standard UK bath locks
- A turn and release is only the cosmetic part that you see on the outside of the door and requires a mechanism to work