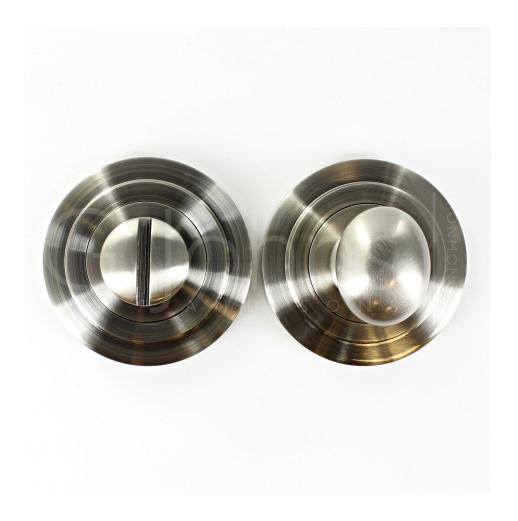

# Bathroom Oval Knob Turn & Release With Stepped Round Rose - 53mm x 10mm - Satin Nickel

# Description

- Satin nickel bathroom turn & release set with stepped pattern concealed fix rose.
- A turn and release consists of two parts
  - 1 a snib turn which is fitted on the inside of the bathroom and is used to lock the bathroom or toilet by twisting the snib a quarter turn to the left or right
  - 2 a release which is fitted on the outside of the bathroom. If some gets locked in the bathroom or toilet the snib can be released in an emergency by twisting a coin or screwdriver in the slotted part of the rose a quarter turn
- This turn and release set uses a 5mm x 5mm spindle (the metal shaft that goes through the door) this suits standard UK bath locks
- A turn and release is only the cosmetic part that you see on the outside of the door and requires a mechanism to work in conjunction with it, such as a bathroom deadbolt

#### Finish

Satin nickel

#### **Dimensions**

- Rose Diameter 53mm
- Rose Projection 10mm