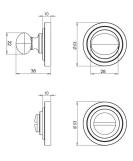

G Johns & Sons Ltd Unit D Westside Business Centre Flex Meadow Harlow, Essex CM19 5SR www.gjohns.co.uk 020 8360 7771 sales@gjohns.co.uk VAT No: GB232661872 Company No: 00384076

# Bathroom Oval Knob Turn & Release With Stepped Round Rose - 53mm x 10mm - Satin Nickel

## **Product Images**





# Description

- Satin nickel bathroom turn & release set with stepped pattern concealed fix rose.
- A turn and release consists of two parts
  - 1 a snib turn which is fitted on the inside of the bathroom and is used to lock the bathroom or toilet by twisting the snib a quarter turn to the left or right
  - 2 a release which is fitted on the outside of the bathroom. If some gets locked in the bathroom or toilet the snib can be released in an emergency by twisting a coin or screwdriver in the slotted part of the rose a quarter turn
- This turn and release set uses a 5mm x 5mm spindle (the metal shaft that goes through the door) this suits standard UK bath locks
- A turn and release is only the cosmetic part that you see on the outside of the door and requires a mechanism to work in conju