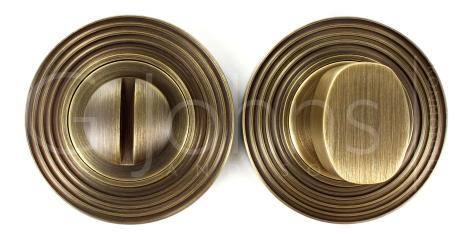

### Bathroom Turn & Release With Reeded Round Rose - 53mm x 10mm - Antique Brass (Lacquered)

# Description

- Antique brass flat faced bathroom turn & release set with reeded pattern concealed fix rose.
- A turn and release consists of two parts
  - 1 a snib turn which is fitted on the inside of the bathroom and is used to lock the bathroom or toilet by twisting the snib a quarter turn to the left or right
  - 2 a release which is fitted on the outside of the bathroom. If some gets locked in the bathroom or toilet the snib can be released in an emergency by twisting a coin or screwdriver in the slotted part of the rose a quarter turn
- This turn and release set uses a 5mm x 5mm spindle (the metal shaft that goes through the door) this suits standard UK bath locks
- A turn and release is only the cosmetic part that you see on the outside of the door and requires a mechanism to work in conjunction with it, such as a bathroom deadbolt