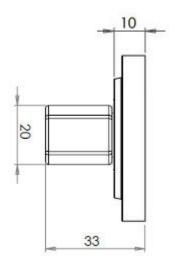

wo parts
  - 1 a snib turn which is fitted on the inside of the bathroom and is used to lock the bathroom or toilet by twisting the snib a quarter turn to the left or right
  - 2 a release which is fitted on the outside of the bathroom. If some gets locked in the bathroom or toilet the snib can be released in an emergency by twisting a coin or screwdriver in the slotted part of the rose a quarter turn
- This turn and release set uses a 5mm x 5mm spindle (the metal shaft that goes through the door) this suits standard UK bath locks
- A turn and release is only the cosmetic part that you see on the outside of the door and requires a mechanism to work in conjunction with it, such as a bathroom deadbolt

#### **Base Material**

• Solid Brass

#### Finish

• Antique Brass

#### **Dimensions**









- Rose Diameter 53mm
- Rose Projection 10mm

## Important Info Before You Buy

- Can also be used as a privacy lock for bedrooms
- Supplied with all fixings
- PLEASE NOTE THIS ITEM MUST BE USED IN CONJUNCTION WITH A DEAD BOLT OR A BATHROOM MORTICE LOCK



44554.1 - Bathroom Turn & Release With Reeded Round Rose - 53mm x 10mm - Antique Brass (Lacquered)