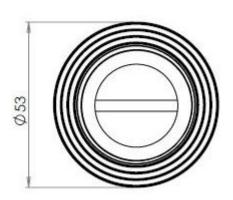

ts
  - 1 a snib turn which is fitted on the inside of the bathroom and is used to lock the bathroom or toilet by twisting the snib a quarter turn to the left or right
  - 2 a release which is fitted on the outside of the bathroom. If some gets locked in the bathroom or toilet the snib can be released in an emergency by twisting a coin or screwdriver in the slotted part of the rose a quarter turn
- This turn and release set uses a 5mm x 5mm spindle (the metal shaft that goes through the door) this suits standard UK bath locks
- A turn and release is only the cosmetic part that you see on the outside of the door and requires a mechanism to work in conjunction with it, such as a bathroom deadbolt

#### **Base Material**

• Solid Brass

#### Finish

• Antique Brass

#### **Dimensions**









- Rose Diameter 53mm
- Rose Projection 10mm

## Important Info Before You Buy

- Can also be used as a privacy lock for bedrooms
- Supplied with all fixings
- PLEASE NOTE THIS ITEM MUST BE USED IN CONJUNCTION WITH A DEAD BOLT OR A BATHROOM MORTICE LOCK



44554.1 - Bathroom Turn & Release With Reeded Round Rose - 53mm x 10mm - Antique Brass (Lacquered)