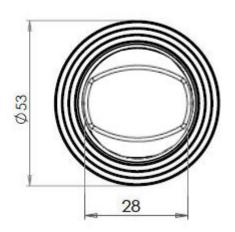

parts
  - 1 a snib turn which is fitted on the inside of the bathroom and is used to lock the bathroom or toilet by twisting the snib a quarter turn to the left or right
  - 2 a release which is fitted on the outside of the bathroom. If some gets locked in the bathroom or toilet the snib can be released in an emergency by twisting a coin or screwdriver in the slotted part of the rose a quarter turn
- This turn and release set uses a 5mm x 5mm spindle (the metal shaft that goes through the door) this suits standard UK bath locks
- A turn and release is only the cosmetic part that you see on the outside of the door and requires a mechanism to work in conjunction with it, such as a bathroom deadbolt

#### **Base Material**

• Solid Brass

#### Finish

• Antique Brass

#### **Dimensions**









- Rose Diameter 53mm
- Rose Projection 10mm

## Important Info Before You Buy

- Can also be used as a privacy lock for bedrooms
- Supplied with all fixings
- PLEASE NOTE THIS ITEM MUST BE USED IN CONJUNCTION WITH A DEAD BOLT OR A BATHROOM MORTICE LOCK



44554.1 - Bathroom Turn & Release With Reeded Round Rose - 53mm x 10mm - Antique Brass (Lacquered)