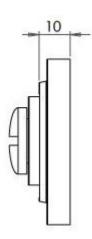

arts
  - 1 a snib turn which is fitted on the inside of the bathroom and is used to lock the bathroom or toilet by twisting the snib a quarter turn to the left or right
  - 2 a release which is fitted on the outside of the bathroom. If some gets locked in the bathroom or toilet the snib can be released in an emergency by twisting a coin or screwdriver in the slotted part of the rose a quarter turn
- This turn and release set uses a 5mm x 5mm spindle (the metal shaft that goes through the door) this suits standard UK bath locks
- A turn and release is only the cosmetic part that you see on the outside of the door and requires a mechanism to work in conjunction with it, such as a bathroom deadbolt

#### **Base Material**

• Solid Brass

#### Finish

• Antique Brass

#### **Dimensions**









- Rose Diameter 53mm
- Rose Projection 10mm

## Important Info Before You Buy

- Can also be used as a privacy lock for bedrooms
- Supplied with all fixings
- PLEASE NOTE THIS ITEM MUST BE USED IN CONJUNCTION WITH A DEAD BOLT OR A BATHROOM MORTICE LOCK



44554.1 - Bathroom Turn & Release With Reeded Round Rose - 53mm x 10mm - Antique Brass (Lacquered)