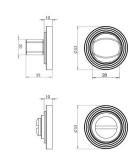

G Johns & Sons Ltd Unit D Westside Business Centre Flex Meadow Harlow, Essex CM19 5SR www.gjohns.co.uk 020 8360 7771 sales@gjohns.co.uk VAT No: GB232661872 Company No: 00384076

### Bathroom Turn & Release With Reeded Round Rose - 53mm x 10mm - Polished Nickel

## **Product Images**





## **Description**

- Polished nickel flat faced bathroom turn & release set with reeded pattern concealed fix rose.
- A turn and release consists of two parts
  - 1 a snib turn which is fitted on the inside of the bathroom and is used to lock the bathroom or toilet by twisting the snib a quarter turn to the left or right
  - 2 a release which is fitted on the outside of the bathroom. If some gets locked in the bathroom or toilet the snib can be released in an emergency by twisting a coin or screwdriver in the slotted part of the rose a quarter turn
- This turn and release set uses a 5mm x 5mm spindle (the metal shaft that goes through the door) this suits standard UK bath locks
- A turn and release is only the cosmetic part that you see on the outside of the door and requires a mechanis