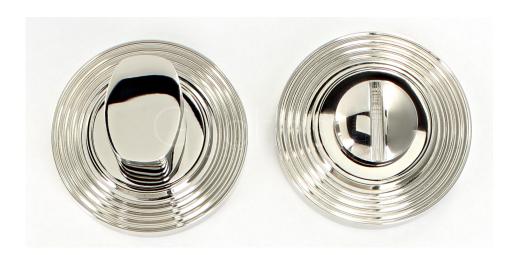

### Bathroom Turn & Release With Reeded Round Rose - 53mm x 10mm - Polished Nickel

## **Description**

- Polished nickel flat faced bathroom turn & release set with reeded pattern concealed fix rose.
- A turn and release consists of two parts
  - 1 a snib turn which is fitted on the inside of the bathroom and is used to lock the bathroom or toilet by twisting the snib a quarter turn to the left or right
  - 2 a release which is fitted on the outside of the bathroom. If some gets locked in the bathroom or toilet the snib can be released in an emergency by twisting a coin or screwdriver in the slotted part of the rose a quarter turn
- This turn and release set uses a 5mm x 5mm spindle (the metal shaft that goes through the door) this suits standard UK bath locks
- A turn and release is only the cosmetic part that you see on the outside of the door and requires a mechanism to work in conjunction with it, such as a bathroom deadbolt

# Finish

Polished nickel

### **Dimensions**

- Rose Diameter 53mm
- Rose Projection 10mm