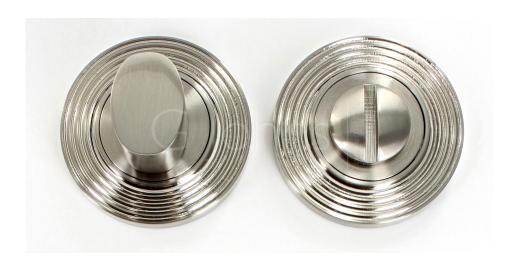

## Bathroom Turn & Release With Reeded Round Rose - 53mm x 10mm - Satin Nickel

# **Description**

- Satin nickel flat faced bathroom turn & release set with reeded pattern concealed fix rose.
- A turn and release consists of two parts
  - 1 a snib turn which is fitted on the inside of the bathroom and is used to lock the bathroom or toilet by twisting the snib a quarter turn to the left or right
  - 2 a release which is fitted on the outside of the bathroom. If some gets locked in the bathroom or toilet the snib can be released in an emergency by twisting a coin or screwdriver in the slotted part of the rose a quarter turn
- This turn and release set uses a 5mm x 5mm spindle (the metal shaft that goes through the door) this suits standard UK bath locks
- A turn and release is only the cosmetic part that you see on the outside of the door and requires a mechanism to work in conjunction with it, such as a bathroom deadbolt

# Finish

Satin nickel

## Dimensions

- Rose Diameter 53mm
- Rose Projection 10mm