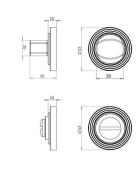

G Johns & Sons Ltd Unit D Westside Business Centre Flex Meadow Harlow, Essex CM19 5SR www.gjohns.co.uk 020 8360 7771 sales@gjohns.co.uk VAT No: GB232661872 Company No: 00384076

## Bathroom Turn & Release With Reeded Round Rose - 53mm x 10mm - Satin Nickel

#### **Product Images**





# **Description**

- Satin nickel flat faced bathroom turn & release set with reeded pattern concealed fix rose.
- A turn and release consists of two parts
  - 1 a snib turn which is fitted on the inside of the bathroom and is used to lock the bathroom or toilet by twisting the snib a quarter turn to the left or right
  - 2 a release which is fitted on the outside of the bathroom. If some gets locked in the bathroom or toilet the snib can be released in an emergency by twisting a coin or screwdriver in the slotted part of the rose a quarter turn
- This turn and release set uses a 5mm x 5mm spindle (the metal shaft that goes through the door) this suits standard UK bath locks
- A turn and release is only the cosmetic part that you see on the outside of the door and requires a mechanism to