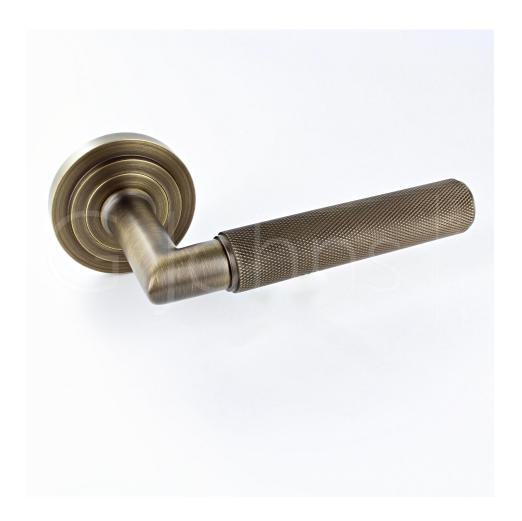

#### **Product Images**

#### **Description**

- Antique brass knurled pattern lever handles with stepped pattern concealed fix rose.
- Architectural quality.
- Matching antique brass accessories available including standard escutcheons (keyhole covers), euro profile escutcheons, bathroom turn & release set and locks latches and hinges.

#### **Finish Details**

• Antique brass finish.