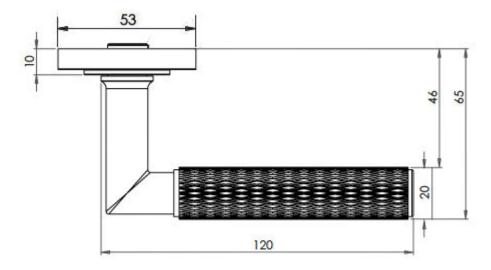

### **Size Information**

- Rose Diameter 53mm
- Rose Thickness 10mm

# **Spindle Size**

• 8mm x 8mm square - UK Standard.