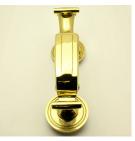

Important Info Before You Buy

- This door knocker is a bolt through fixing and is secured from inside by a domed nut
- Supplied with bolt (to be cut to length) and domed nut.
- Please note due to the traditional design and weight of this knocker, there is a lot of movement around the hinge.