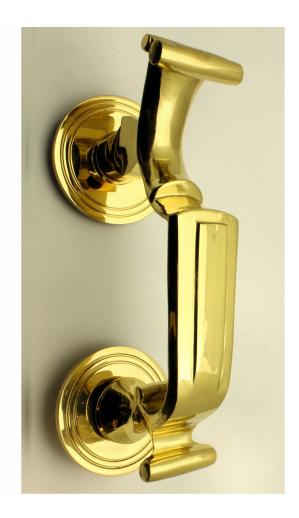

# **Doctors Style Front Door Knocker - Polished Brass (Lacquered)**

### Description

- Traditional style doctors pattern front door knocker
- Large chunky design ideal for use on classic style Edwardian doors
- Made from solid brass

#### Finish

• Polished brass