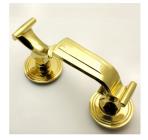

### Description

- Traditional style doctors pattern front door knocker
- Large chunky design ideal for use on classic style Edwardian doors
- Made from solid brass

## Dimensions

| ltem Code                                | 15401.1 | 15401.2 |
|------------------------------------------|---------|---------|
| Overall Length                           | 152mm   | 202mm   |
| Knocker Backplate Diameter               | 50mm    | 65mm    |
| Strike Plate Diameter                    | 50mm    | 65mm    |
| Projection From Door (At Furthest Point) | 90mm    | 100mm   |
| Bolt Centres                             | 80mm    | 125mm   |