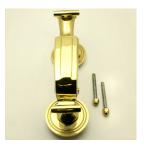

Important Info Before You Buy

- This door knocker is a bolt through fixing and is secured from inside by a domed nut
- Supplied with bolt (to be cut to length) and domed nut.
- Please note due to the traditional design and weight of this knocker, there is a lot of movement around the hinge.