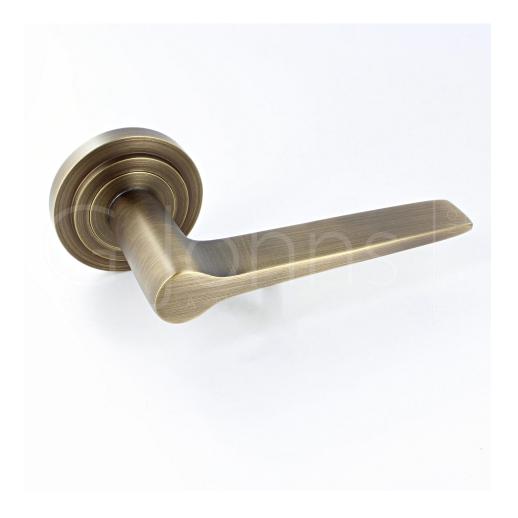

#### **Product Images**

#### **Description**

- Antique brass tapered pattern lever handles with stepped pattern concealed fix rose.
- Architectural quality.
- Matching antique brass accessories available including standard escutcheons (keyhole covers), euro profile escutcheons, bathroom turn & release set and locks latches and hinges.

#### **Finish Details**

• Antique brass finish.