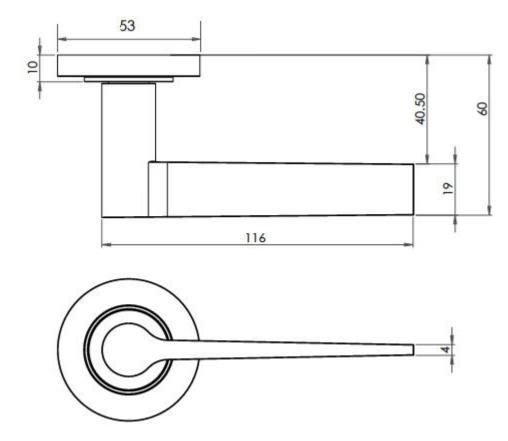

les Only

- ×
- For Locking Doors 1 x (Pair) Lever Handles Only + 2 x (Each) Standard Escutcheons
- ×
- For Euro Cylinder Locking Doors 1 x (Pair) Lever Handles Only + 2 x (Each) Euro Escutcheons
- ×
- For Locking Bathroom Doors 1 x Pair Lever Handles Only + 1 x (Set) Turn & Emergency Release
- ×

# **Matching Accessories**

- Standard escutcheon (key hole cover to suit regular "chubb style locks")
- Euro profile escutcheon (key hole cover to suit euro profile cylinders)
- Turn & emergency release (a thumbturn used to lock bathroom doors, WC's and toilet doors)

#### **Base Material**

• Made from solid brass

#### **Finish Details**

• Antique brass finish.

### **Operation**

• Both levers are sprung to ensure the lever always returns to its starting position.

### **Size Information**



- Rose Diameter 53mm
- Rose Thickness 10mm

# **Spindle Size**

• 8mm x 8mm square - UK Standard.

### **Fixings**

- Concealed bolt together fixings via male and female bolts.
- Grub screw fixing to spindle for extra strength once fitted to the door.

# **Usage**

- Suitable for residential use.
- Suitable for internal use.

### **Unit Of Sale**

• Lever handles are sold in pairs. (One pair consists of 1x left hand and 1x right hand).

#### **Products in this set**



44505.1 - Tapered Pattern Lever Handles With Stepped Round Rose - Tested For Use With FD30 / FD60 Fire Doors - Antique Brass (Lacquered) - Pair