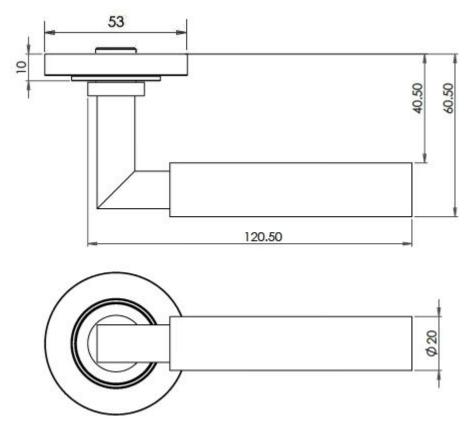

### **Size Information**

- Rose Diameter 53mm
- Rose Thickness 10mm

# Spindle Size

• 8mm x 8mm square - UK Standard.