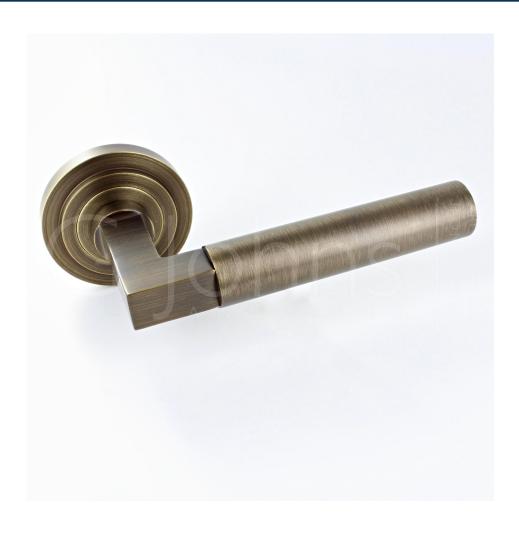

#### Tubular Pattern Lever Handles With Stepped Round Rose - Suitable For Use With FD30 / FD60 Fire Doors - Antique Brass (Lacquered)

#### Description

- Antique brass tubular pattern lever handles with stepped pattern concealed fix rose.
- Architectural quality.
- Matching antique brass accessories available including standard escutcheons (keyhole covers), euro profile escutcheons, bathroom turn & release set and locks latches and hinges.