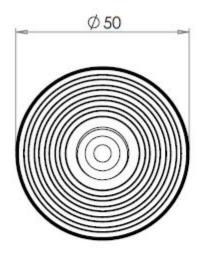

## **Size Information**

- 50mm Overall diameter
- 19mm Inner diameter
- 81mm Projection