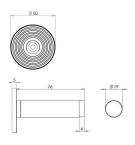

## **Size Information**

- 50mm Overall diameter
- 19mm Inner diameter
- 81mm Projection