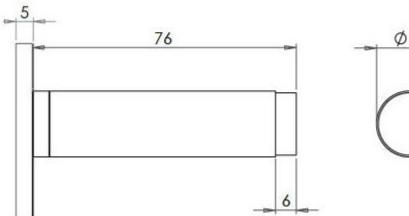

## **Size Information**

- 50mm Overall diameter
- 19mm Inner diameter
- 81mm Projection