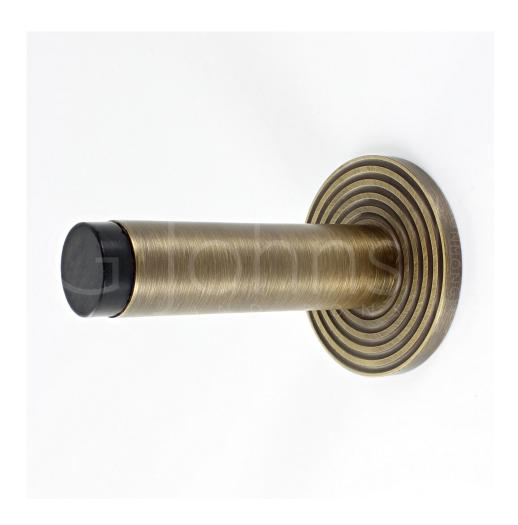

# Wall Mounted Cylinder Door Stop With Reeded Round Rose - 81mm x 19mm - Antique Brass (Lacquered)

#### **Description**

- Wall mounted door stop with reeded round rose and black rubber bumper
- Two part design allows for concealed fixing
- Designed to stop doors from hitting a wall when opened too far
- Also avalible without stepped round rose

#### **Finish Details**

• Antique brass