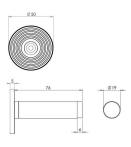

## **Size Information**

- 50mm Overall diameter
- 19mm Inner diameter
- 81mm Projection