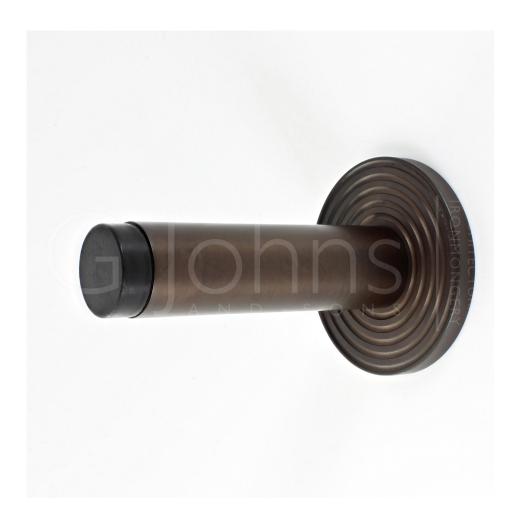

# Wall Mounted Cylinder Door Stop With Reeded Round Rose - 81mm x 19mm - Dark Bronze (Lacquered)

#### **Description**

- Wall mounted door stop with reeded round rose and black rubber bumper
- Two part design allows for concealed fixing
- Designed to stop doors from hitting a wall when opened too far
- Also avalible without stepped round rose

## **Base Material**

• Made from solid brass

## **Finish Details**

• Dark bronze