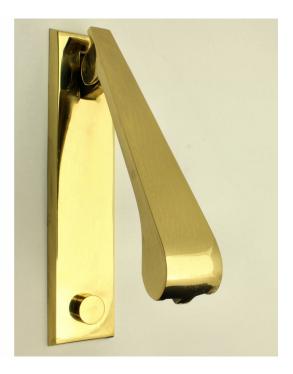

# **Contemporary Design Narrow Style Front Door Knocker - Polished Brass (Lacquered)**

### **Product Images**

# **Description**

- Contemporary style front door knocker
- Narrow design ideal for use on front door with narrow stiles

#### Finish

Polished brass