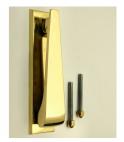

### **Product Images**

#### Important Info Before You Buy

- $\bullet\,$  This door knocker is a bolt through fixing and is secured from inside by a domed nut
- Comes with bolt (to be cut to length) and domed nut