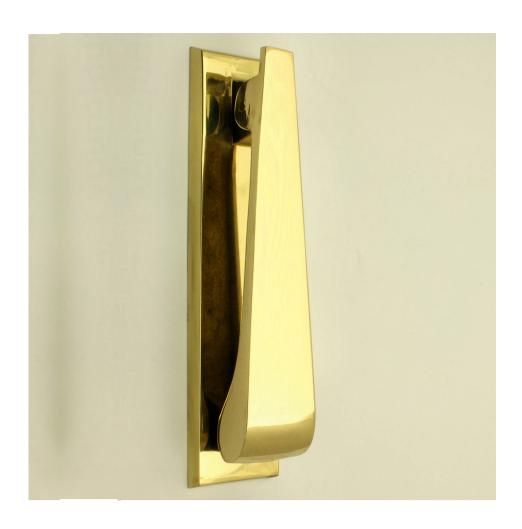

# **Contemporary Design Narrow Style Front Door Knocker - Polished Brass (Lacquered)**

# **Description**

- Contemporary style front door knocker
- Narrow design ideal for use on front door with narrow stiles

#### Finish

Polished brass

#### Dimensions

- Bolt centers 110mm
- Knocker Back plate 155mm x 35mm
- Projection From Door (At furthest point) 35mm