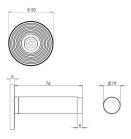

## **Size Information**

- 50mm Overall diameter
- 19mm Inner diameter
- 81mm Projection