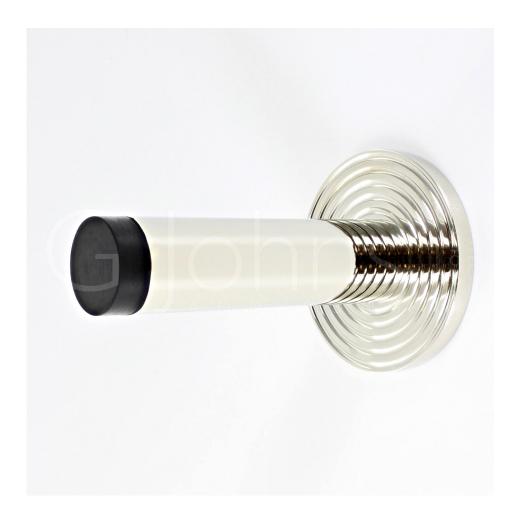

#### Wall Mounted Cylinder Door Stop With Reeded Round Rose - 81mm x 19mm - Polished Nickel

#### Description

- Wall mounted door stop with reeded round rose and black rubber bumper
- Two part design allows for concealed fixing
- Designed to stop doors from hitting a wall when opened too far
- Also avalible without stepped round rose