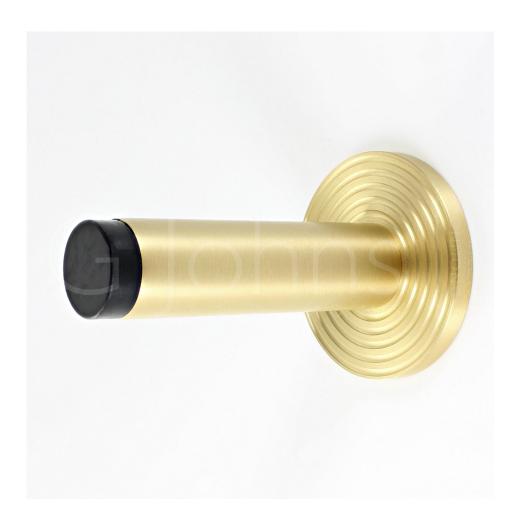

# Wall Mounted Cylinder Door Stop With Reeded Round Rose - 81mm x 19mm - Satin Brass (Lacquered)

#### **Description**

- Wall mounted door stop with reeded round rose and black rubber bumper
- Two part design allows for concealed fixing
- Designed to stop doors from hitting a wall when opened too far
- Also avalible without stepped round rose

### **Base Material**

• Made from solid brass

### **Finish Details**

• Satin brass

### **Size Information**

- 50mm Overall diameter
- 19mm Inner diameter
- 81mm Projection