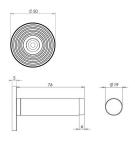

### **Size Information**

- 50mm Overall diameter
- 19mm Inner diameter
- 81mm Projection