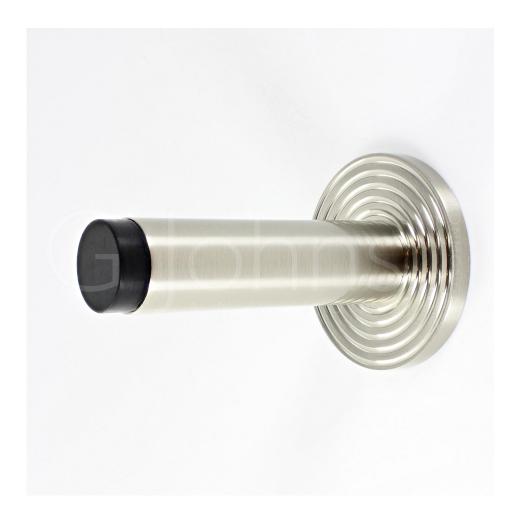

#### Wall Mounted Cylinder Door Stop With Reeded Round Rose - 81mm x 19mm - Satin Nickel

#### Description

- Wall mounted door stop with reeded round rose and black rubber bumper
- Two part design allows for concealed fixing
- Designed to stop doors from hitting a wall when opened too far
- Also avalible without stepped round rose

### **Base Material**

• Made from solid brass

## **Finish Details**

• Satin nickel