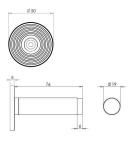

## **Size Information**

- 50mm Overall diameter
- 19mm Inner diameter
- 81mm Projection