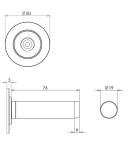

## **Size Information**

- 50mm Overall diameter
- 19mm Inner diameter
- 81mm Projection