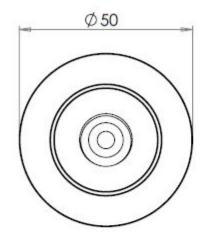

## **Size Information**

- 50mm Overall diameter
- 19mm Inner diameter
- 81mm Projection