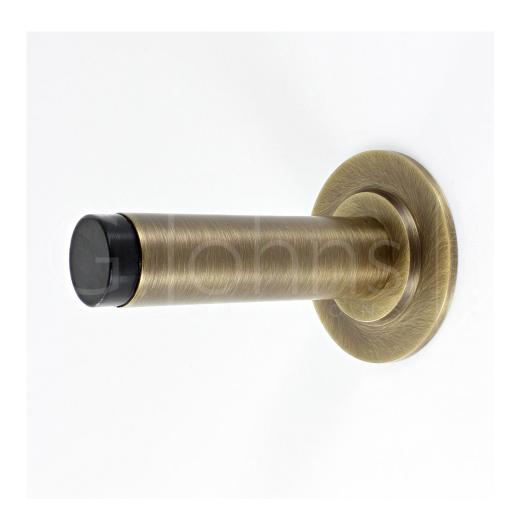

# Wall Mounted Cylinder Door Stop With Stepped Round Rose - 81mm x 19mm - Antique Brass (Lacquered)

#### **Description**

- Wall mounted door stop with stepped round rose and black rubber bumper
- Two part design allows for concealed fixing
- Designed to stop doors from hitting a wall when opened too far
- Also avalible without stepped round rose