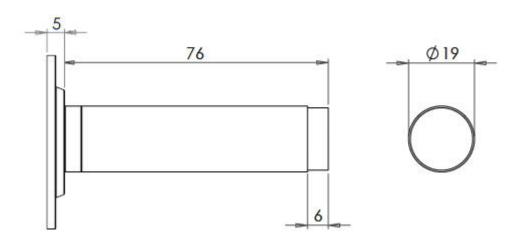

## **Size Information**

- 50mm Overall diameter
- 19mm Inner diameter
- 81mm Projection