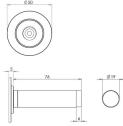

# **Size Information**

×

- 50mm Overall diameter
- 19mm Inner diameter
- 81mm Projection