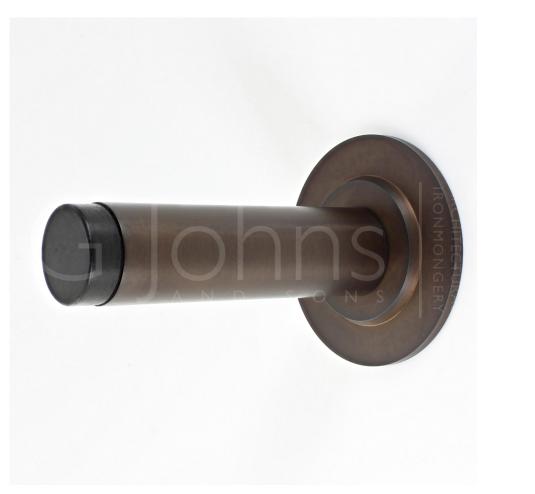

# Wall Mounted Cylinder Door Stop With Stepped Round Rose - 81mm x 19mm - Dark Bronze (Lacquered)

#### Description

- Wall mounted door stop with stepped round rose and black rubber bumper
- Two part design allows for concealed fixing
- Designed to stop doors from hitting a wall when opened too far
- Also avalible without stepped round rose

# **Finish Details**

• Dark Bronze