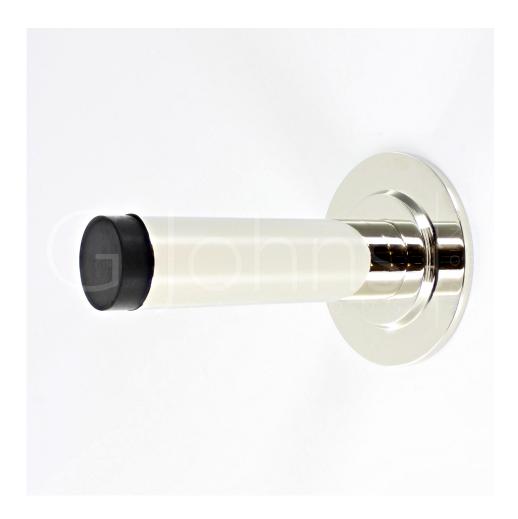

### Wall Mounted Cylinder Door Stop With Stepped Round Rose - 81mm x 19mm - Polished Nickel

#### **Description**

- Wall mounted door stop with stepped round rose and black rubber bumper
- Two part design allows for concealed fixing
- Designed to stop doors from hitting a wall when opened too far
- Also avalible without stepped round rose

## **Finish Details**

Polished Nickel