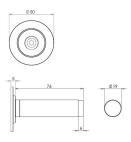

## **Size Information**

- 50mm Overall diameter
- 19mm Inner diameter
- 81mm Projection