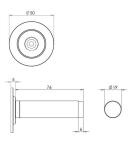

## **Size Information**

- 50mm Overall diameter
- 19mm Inner diameter
- 81mm Projection