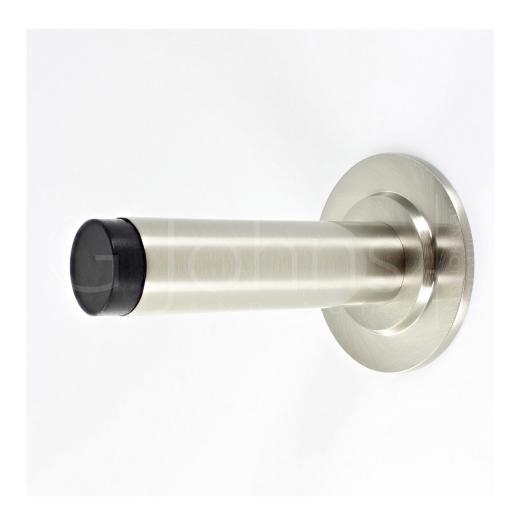

### Wall Mounted Cylinder Door Stop With Stepped Round Rose - 81mm x 19mm - Satin Nickel

#### **Description**

- Wall mounted door stop with stepped round rose and black rubber bumper
- Two part design allows for concealed fixing
- Designed to stop doors from hitting a wall when opened too far
- Also avalible without stepped round rose

### **Base Material**

• Made from solid brass

## **Finish Details**

• Satin Nickel