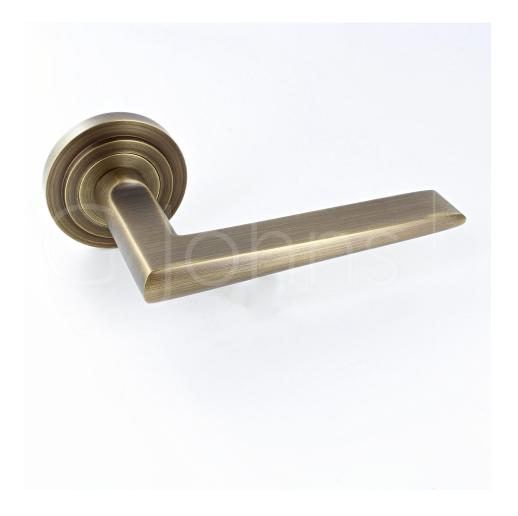

#### **Product Images**

#### **Description**

- Antique brass wedge pattern lever handles with stepped pattern concealed fix rose.
- Architectural quality.
- Matching antique brass accessories available including standard escutcheons (keyhole covers), euro profile escutcheons, bathroom turn & release set and locks latches and hinges.

#### **Finish Details**

• Antique brass finish.