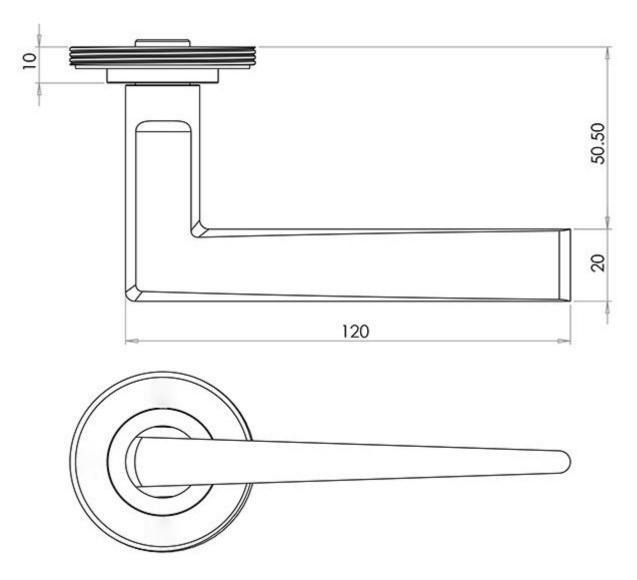

#### **Size Information**

- Rose Diameter 53mm
- Rose Thickness 10mm

# **Spindle Size**

• 8mm x 8mm square - UK Standard.