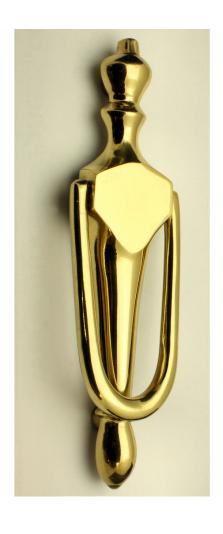

# **Belgravia Narrow Style Front Door Knocker - Polished Brass (Lacquered)**

# Description

- Belgravia style front door knocker
- Narrow pattern ideal for use on front door with narrow stiles

#### **Finish**

Polished brass

### Dimensions

- Bolt centers 140mm
- Back Plate Height 186mm
- Back Plate Width (At Widest Point) 51mm

• Projection From Door (At furthest point) - 20mm