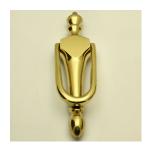

# Description

- Belgravia style front door knocker
- Narrow pattern ideal for use on front door with narrow stiles

#### **Finish**

Polished brass