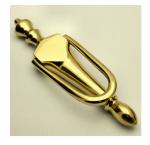

# Description

- Belgravia style front door knocker
- Narrow pattern ideal for use on front door with narrow stiles

#### **Finish**

Polished brass