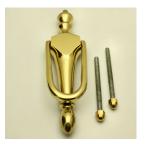

## Important Info Before You Buy

- This door knocker is a bolt through fixing and is secured from inside by a domed nut
- Comes with bolt (to be cut to length) and domed nut